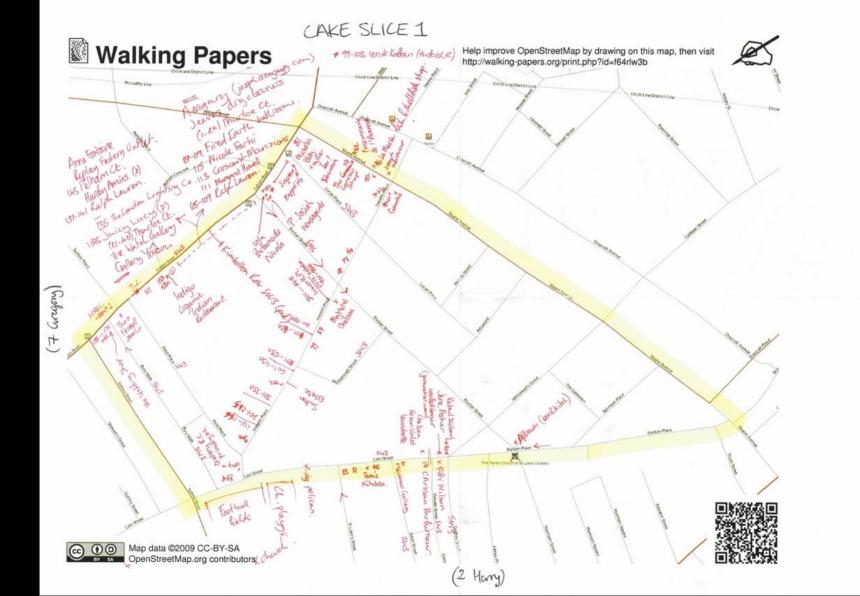

### That 2010 walk

- The walk itself: 3 hours
- First page mapping: 4 hours
- Second page: 2 hours

### Walking Papers were a tool

## Walking Papers were about...