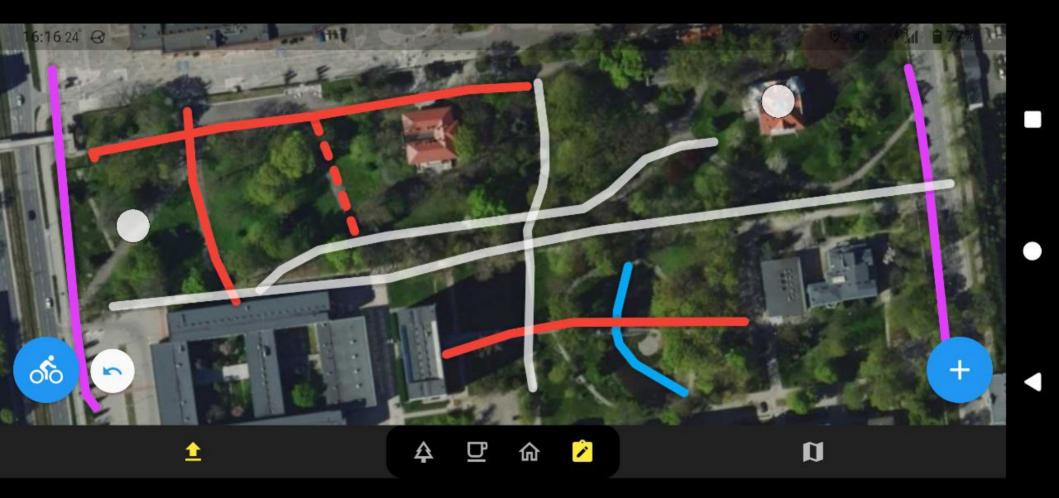

## Every Door

GeoScribble

#### Recent scribbles

Yesterday in Łódź, open in JOSM, Rapid
4 days ago in Warszawa, open in J/R
7 days ago in Ragaciems, open in J/R
8 days ago in Lapmežciems, open in J/R