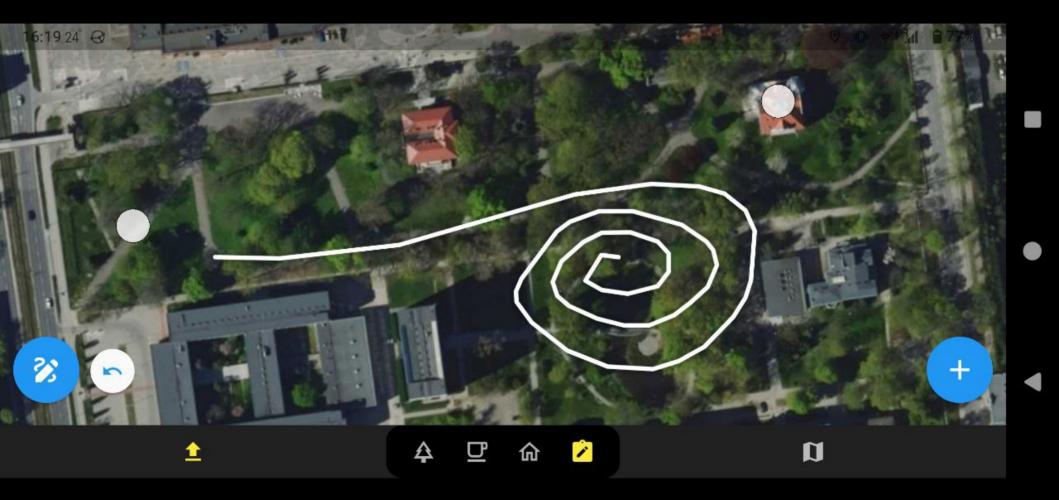

## Every Door

GeoScribble

#### Recent scribbles

Yesterday in Łódź, open in JOSM, Rapid
4 days ago in Warszawa, open in J/R
7 days ago in Ragaciems, open in J/R
8 days ago in Lapmežciems, open in J/R