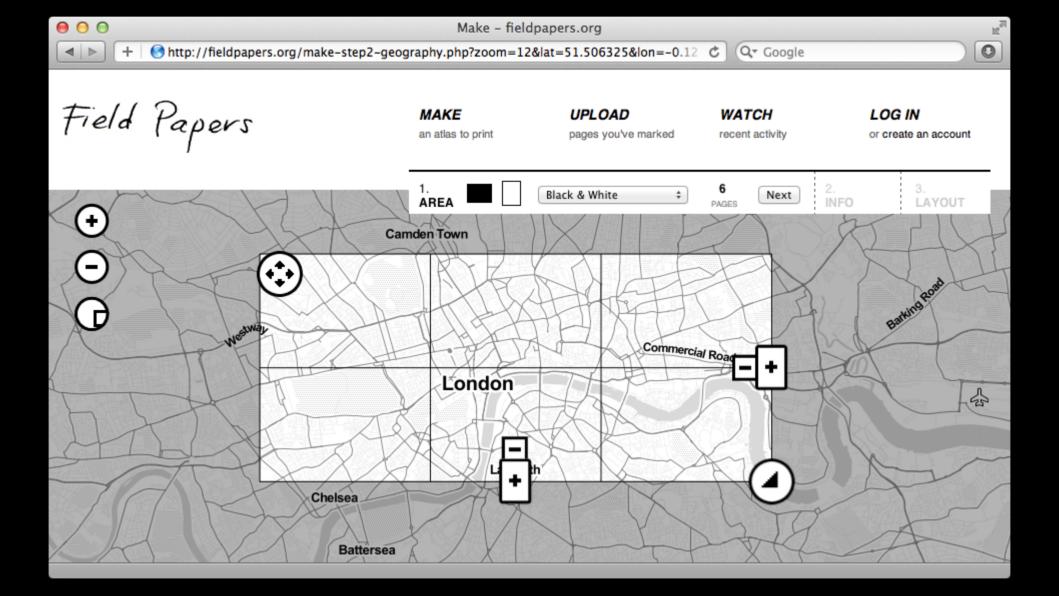

ie

OpenStreetMap US is excited to announce the adoption of Field Papers into the suite of tools we support for the larger OSM community. Over the course of 2023, Stamen and OpenStreetMap US will be working together on this transition and develop a plan for sustainable maintenance of this beloved community tool.

For the past 11 years, Field Papers has been a favorite tool for the OpenStreetMap community, and for many, it was the entry point for participatory mapping. Originally designed by Michal Migurski as Walking Papers, Field Papers as we know it today was

### Walking Papers ourway

### OpenStreetMap.org

Мы приехали из разных городов России и Беларуси, чтобы нарисовать лучшую в мире карту Великих Лук

Internet and

OpenStreetMap.org

OSM BY Team

obenansksiit ker enStreetMap.ord













now



Create re-digitizable paper maps for offline data collection in the field

Home About Help **O** Code



The **Sketch Map Tool** is an easy-to-use tool for participatory sketch mapping through **offline** collection, digitization and georeferencing of **local spatial knowledge**.

The tool has a variety of applications. For example, do you want to work together with people in a community to map their experience and perception of risk in their neighbourhood in a paper-based format, but still be able to quickly analyse the results digitally? Then, the Sketch Map Tool is exactly what you need!



# Walking Papers are dead

| Atlas information Atlas Title | $\begin{array}{c} + \\ - \\ \end{array}$ | eld Papers |
|-------------------------------|--------------------------------