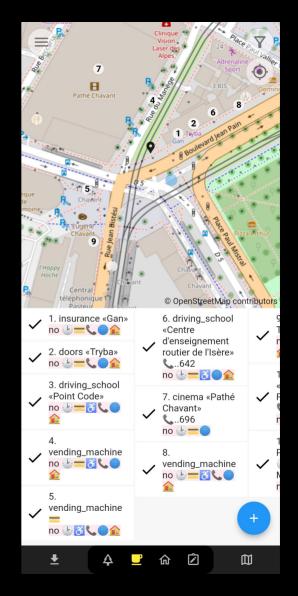

|            |
|                               |                                          |            |
|                               |                                          |            |

MAKE ATLAS

Cancel 50 m 200 ft







### www.bestofosm.org

### Just click anywhere!

2024

**EDITION** 



### Street Complete





house for multiple families, may have retail outlets on the ground floor

#### House



not detached single-family home, e.g. a single row house

#### Single garage -

Shed





#### Make yourself an atlas

Print out anywhere in the world.

### That 2010 walk

- The walk itself: 3 hours
- First page mapping: 4 hours
- Second page: 2 hours





### All your craftmapper dreams are dead



### Walking Papers were a tool



## Every Door

















GeoScribble











# Walking Papers









4



D







#### Recent scribbles

Yesterday in Łódź, open in JOSM, Rapid
4 days ago in Warszawa, open in J/R
7 days ago in Ragaciems, open in J/R
8 days ago in Lapmežciems, open in J/R

## Walking Papers were about...





# Go out and map!

### (also thanks!)

Ilya Zverev SotM EU 2024