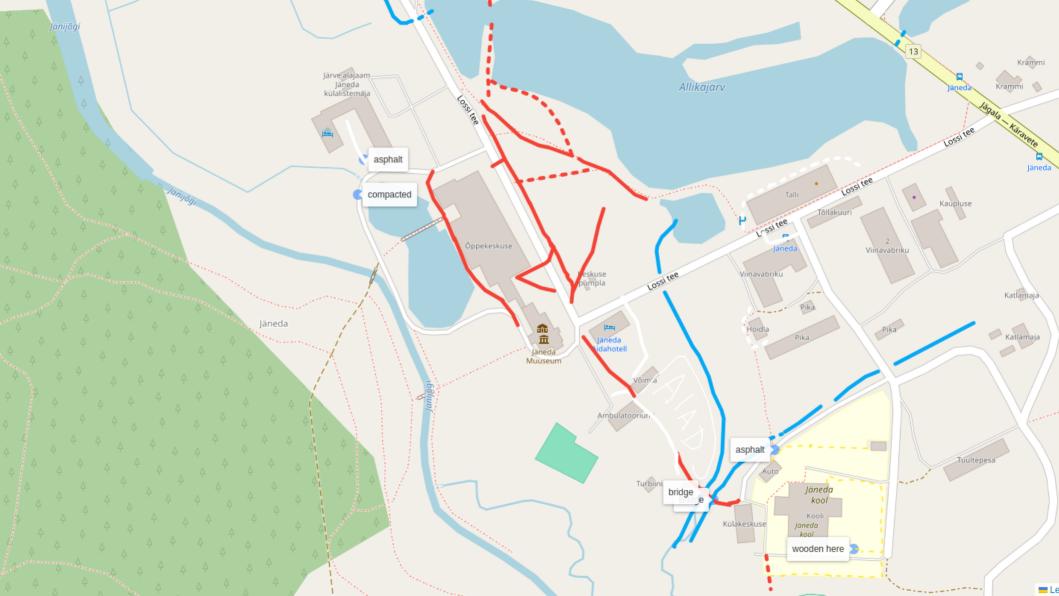

## Every Door

GeoScribble

#### Recent scribbles

Yesterday in Łódź, open in JOSM, Rapid
4 days ago in Warszawa, open in J/R
7 days ago in Ragaciems, open in J/R
8 days ago in Lapmežciems, open in J/R