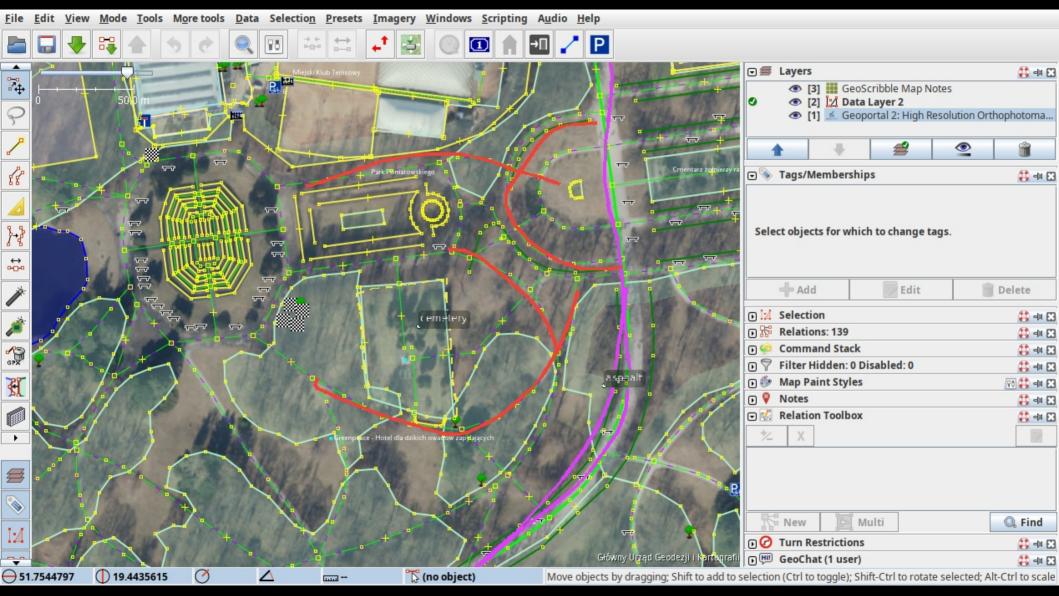

## Every Door

GeoScribble

#### Recent scribbles

Yesterday in Łódź, open in JOSM, Rapid
4 days ago in Warszawa, open in J/R
7 days ago in Ragaciems, open in J/R
8 days ago in Lapmežciems, open in J/R