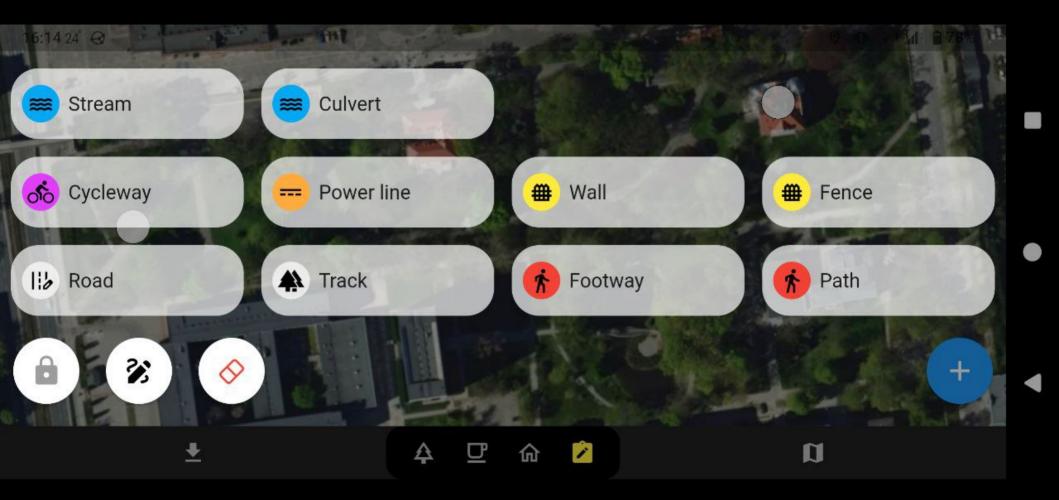

## Every Door

GeoScribble

#### Recent scribbles

Yesterday in Łódź, open in JOSM, Rapid
4 days ago in Warszawa, open in J/R
7 days ago in Ragaciems, open in J/R
8 days ago in Lapmežciems, open in J/R