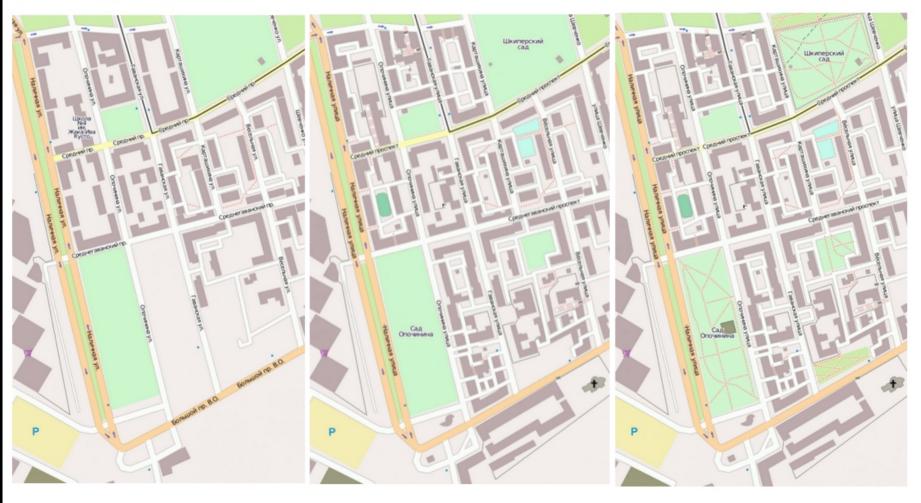

### That 2010 walk

- The walk itself: 3 hours
- First page mapping: 4 hours
- Second page: 2 hours