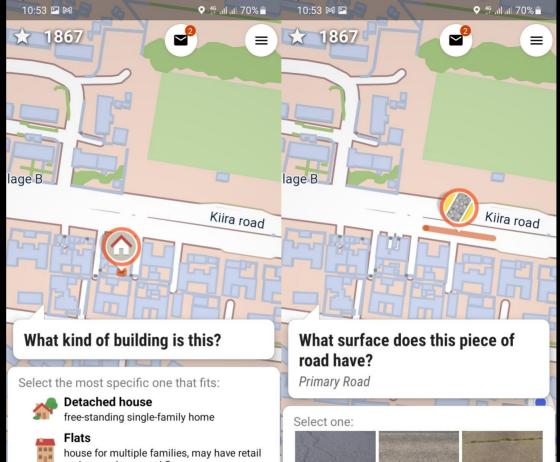

### Street Complete

house for multiple families, may have retail outlets on the ground floor

#### House

not detached single-family home, e.g. a single row house

#### Single garage -

Shed