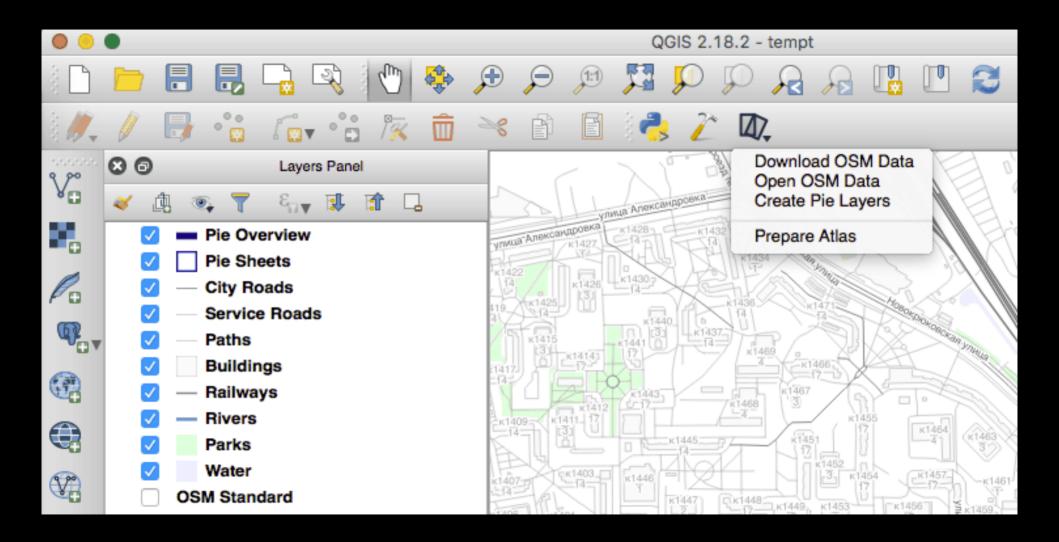

StreetMap US is excited to announce the adoption of Field Papers into the suite of tools we support for the larger OSM community. Over the course of 2023, Stamen and OpenStreetMap US will be working together on this transition and develop a plan for sustainable maintenance of this beloved community tool.

For the past 11 years, Field Papers has been a favorite tool for the OpenStreetMap community, and for many, it was the entry point for participatory mapping. Originally designed by Michal Migurski as Walking Papers, Field Papers as we know it today was

### Walking Papers ourway

### OpenStreetMap.org

Мы приехали из разных городов России и Беларуси, чтобы нарисовать лучшую в мире карту Великих Лук

Internet and

OpenStreetMap.org

OSM BY Team

obenansksiit ker enStreetMap.ord













now



Create re-digitizable paper maps for offline data collection in the field

Home About Help **O** Code



The **Sketch Map Tool** is an easy-to-use tool for participatory sketch mapping through **offline** collection, digitization and georeferencing of **local spatial knowledge**.

The tool has a variety of applications. For example, do you want to work together with people in a community to map their experience and perception of risk in their neighbourhood in a paper-based format, but still be able to quickly analyse the results digitally? Then, the Sketch Map Tool is exactly what you need!



# Walking Papers are dead

| Atlas information Atlas Title | $\begin{array}{c} + \\ - \\ \end{array}$ | eld Papers |
|-------------------------------|----------------------------------------