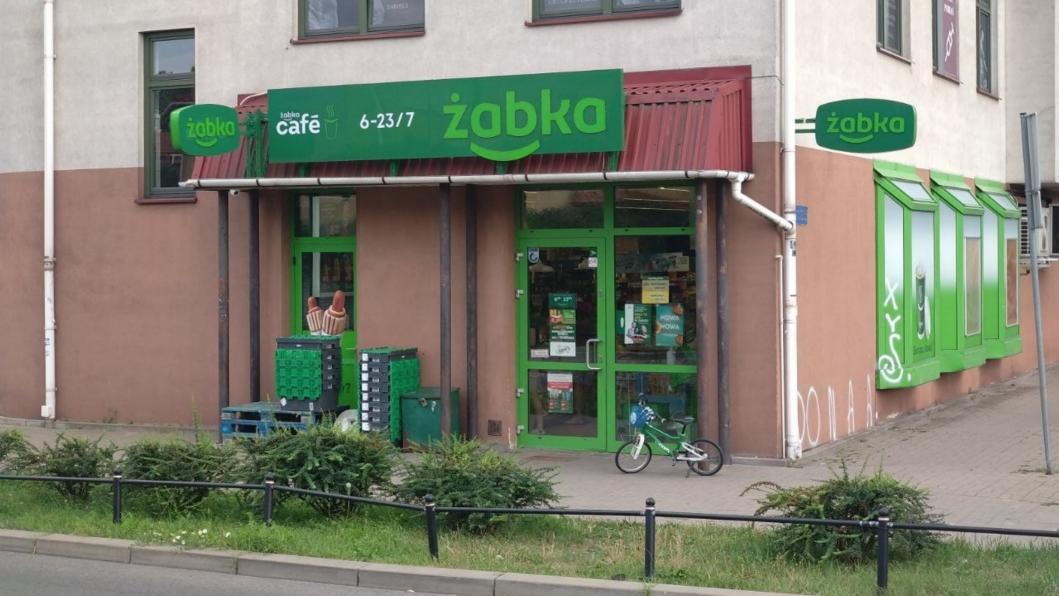

### Street Complete

house for multiple families, may have retail outlets on the ground floor

#### House

not detached single-family home, e.g. a single row house