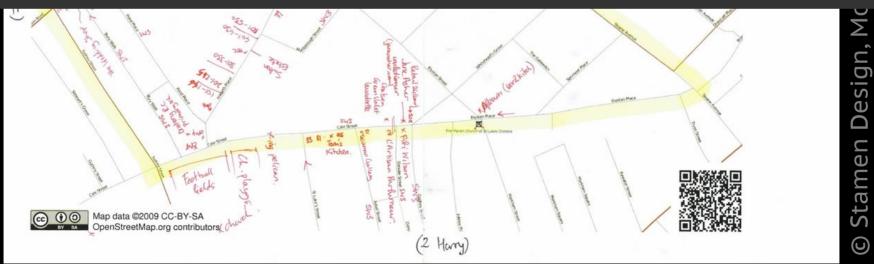

### That 2010 walk

- The walk itself: 3 hours
- First page mapping: 4 hours
- Second page: 2 hours

### Walking Papers were a tool

## Walking Papers were about...