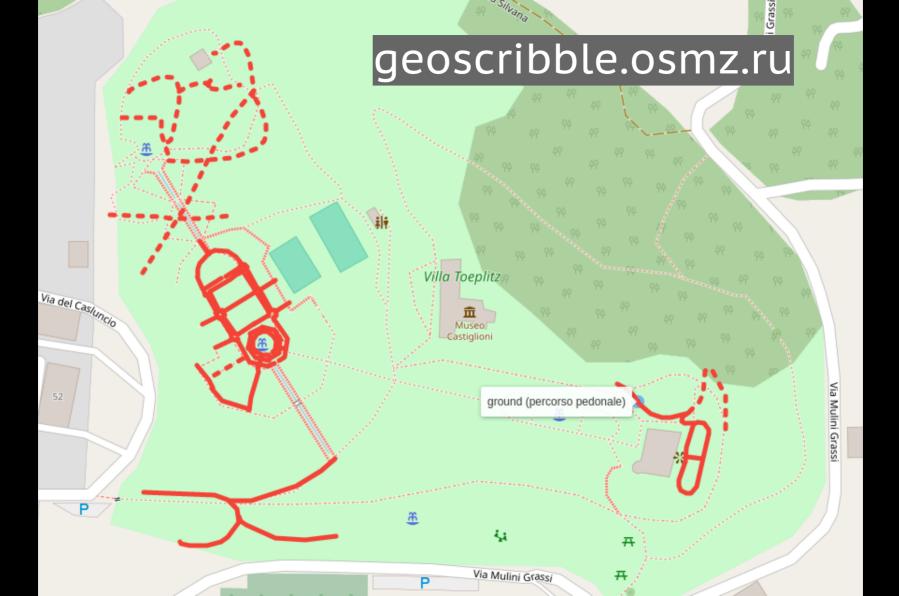

## Every Door

GeoScribble

#### Recent scribbles

Yesterday in Łódź, open in JOSM, Rapid
4 days ago in Warszawa, open in J/R
7 days ago in Ragaciems, open in J/R
8 days ago in Lapmežciems, open in J/R