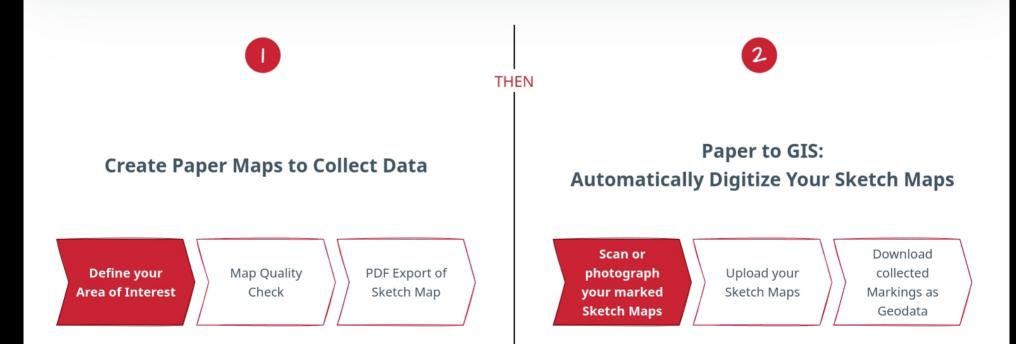

Home About Help **O** Code

The **Sketch Map Tool** is an easy-to-use tool for participatory sketch mapping through **offline** collection, digitization and georeferencing of **local spatial knowledge**.

The tool has a variety of applications. For example, do you want to work together with people in a community to map their experience and perception of risk in their neighbourhood in a paper-based format, but still be able to quickly analyse the results digitally? Then, the Sketch Map Tool is exactly what you need!