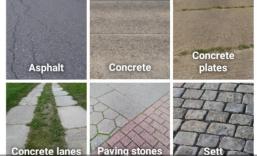

### Street Complete

house for multiple families, may have retail outlets on the ground floor

#### House

not detached single-family home, e.g. a single row house

#### Single garage -

Shed