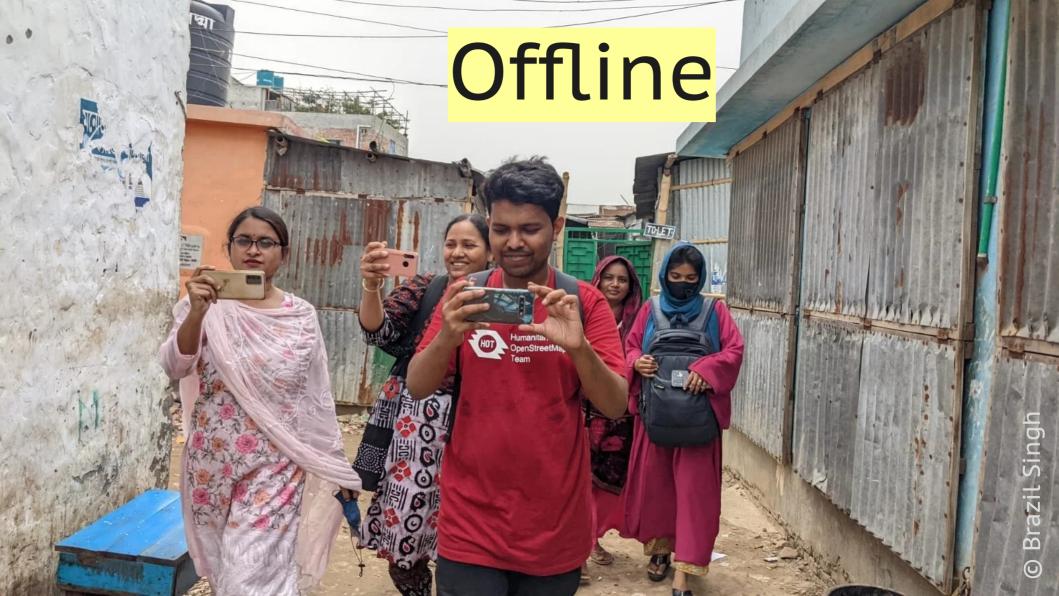

Home About Help **O** Code

The **Sketch Map Tool** is an easy-to-use tool for participatory sketch mapping through **offline** collection, digitization and georeferencing of **local spatial knowledge**.

The tool has a variety of applications. For example, do you want to work together with people in a community to map their experience and perception of risk in their neighbourhood in a paper-based format, but still be able to quickly analyse the results digitally? Then, the Sketch Map Tool is exactly what you need!