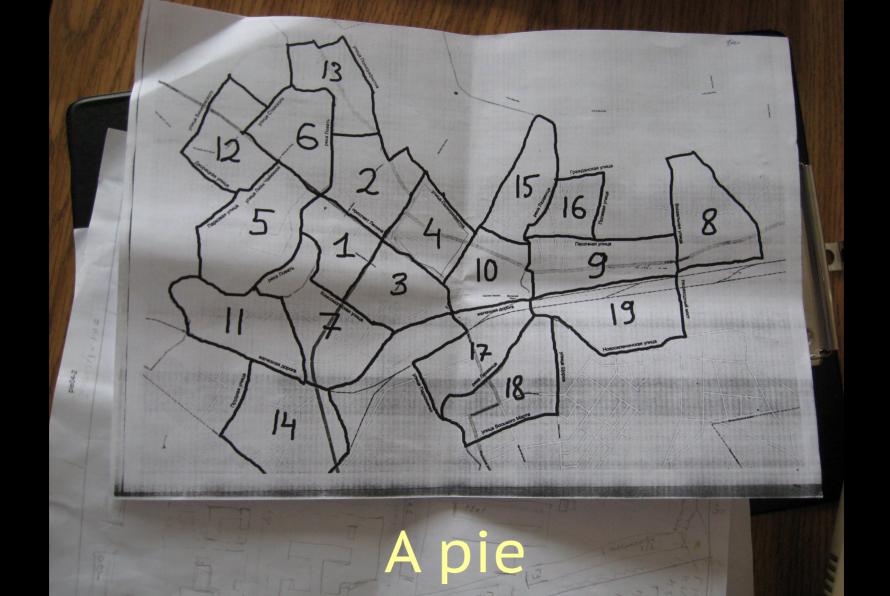

#### До и после [edit | edit source]

Вот этот фрагмент 🖾 до, после прогулки и после покатушки.